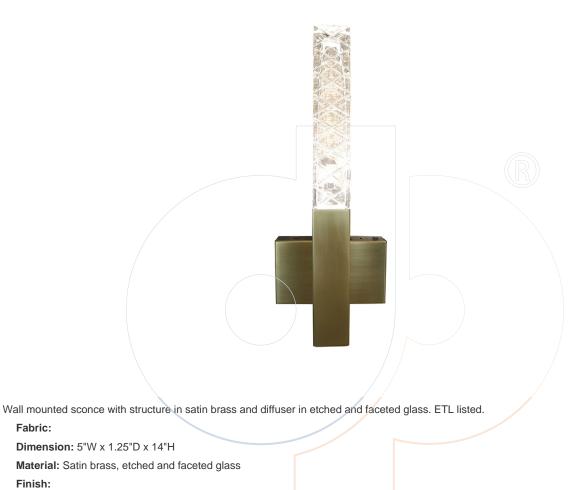

## usona

**Sconce 10161** 



Because all items in usona's collection are made to order in our European factories, general lead-times are about 18 to 22 week range. Orders are not subject to cancellation or refund at any time after production begins. Usonal simply requires a 50% deposit to place an order, and full balance prior to shipping. We can arrange for freight to mist locations on the globe and a usona representative will gladly provide you with a freight quote upon request prior to order placement. Color, grain variations and veining are natural characteristics of wood, stone iron, fabric and leather. These variations reveal the individuality of each piece. For this reason the natural qualities may vary from pieces you have seen in showroom and website. Special order conditions apply.

usona

Fabric:

Finish: