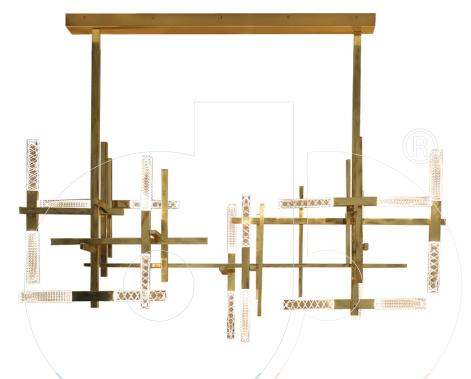

## usona

Pendant 10162

Pendant with double drop structure in satin brass and diffusers in etched and faceted glass. ETL listed. Also available to order in additional configurations.

Fabric:

Dimension: 67"W x 23.5"D

3 standard heights available: 37.5"H, 47.25"H, 57"H

Material: Satin brass, etched and faceted glass

Finish:

DynamicPDF

Because all items in usona's collection are made to order in our European factories, general lead-times are about 18 to 22 week range. Orders are not subject to cancellation or refund at any time after production begins. Usonal simply requires a 50% deposit to place an order, and full balance prior to shipping. We can arrange for freight to mist locations on the globe and a usona representative will gladly provide you with a freight quote upon request prior to order placement. Color, grain variations and veining are natural characteristics of wood, stone iron, fabric and leather. These variations reveal the individuality of each piece. For this reason the natural qualities may vary from pieces you have seen in showroom and website. Special order conditions apply.