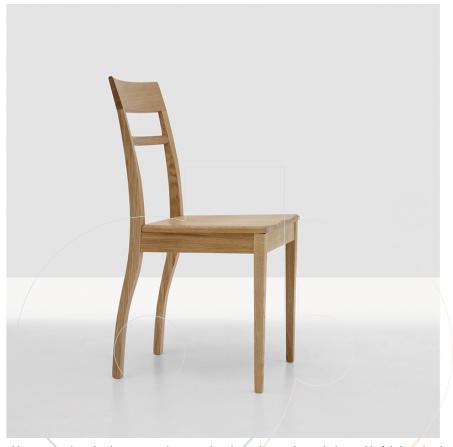

## usona

Dining Chair 08404

Solid wood dining chair with structure in oak, cherry, or walnut wood and seat in wood or upholstered in fabric or leather.

Fabric: Fabric, leather, or COM/L (Customer's own material/leather)

**Dimension:** 16"W x 19.25"D x seat 18"H / back 34.25"H

Material: Oak, cherry, or American walnut wood

Finish:

Because all items in usona's collection are made to order in our European factories, general lead-times are about 18 to 22 week range. Orders are not subject to cancellation or refund at any time after production begins. Usonal simply requires a 50% deposit to place an order, and full balance prior to shipping. We can arrange for freight to mist locations on the globe and a usona representative will gladly provide you with a freight quote upon request prior to order placement. Color, grain variations and veining are natural characteristics of wood, stone iron, fabric and leather. These variations reveal the individuality of each piece. For this reason the natural qualities may vary from pieces you have seen in showroom and website. Special order conditions apply.