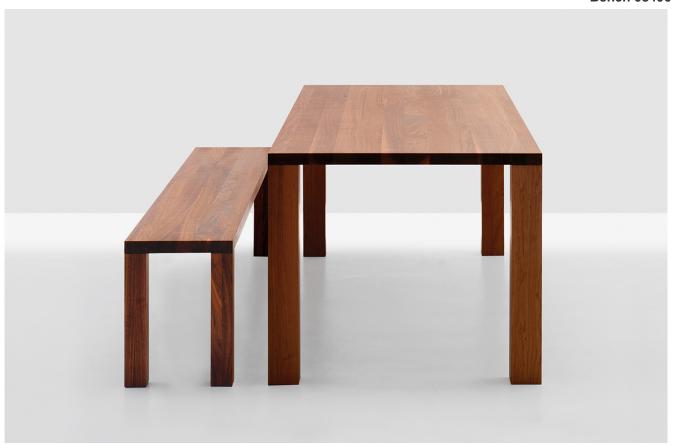

## Bench 08406

Bench in solid oak, ash, cherry, or walnut wood. Available to order in a choice of four standard sizes.

Fabric:

**Dimension:** 39.25"W - 94.5"W x 13.75"D x 18.5"H Custom dimensions available upon request **Material:** Solid oak, ash, cherry or walnut wood