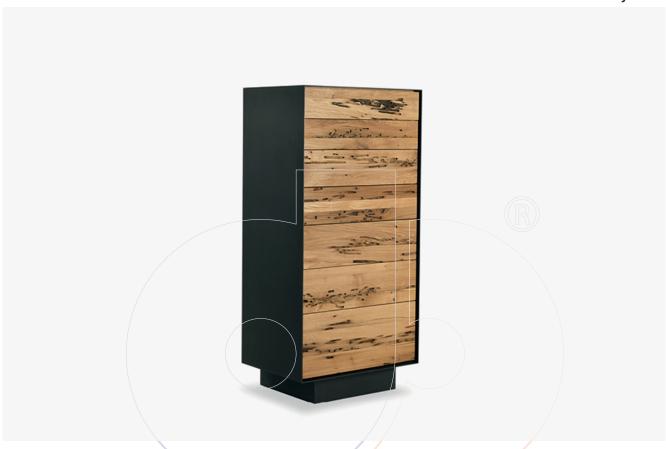

## usona

**Tall Boy 06615** 

Seven drawer tall boy with structure in iron or wood with dovetail joints and drawer fronts in a variety of materials.

Fabric:

**Dimension:** 25.5"W x 18.25"D x 54.5"H

Material: Iron, walut, oak, or briccola wood, painted glass