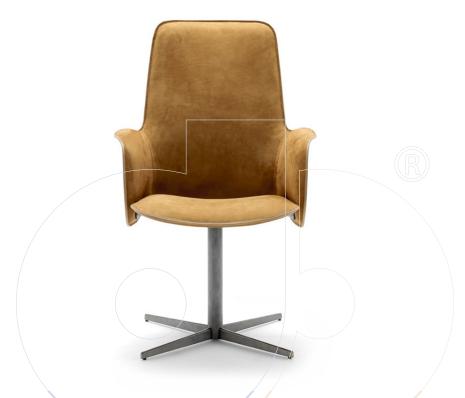

## usona

Office Chair 05578

High-back office chair with metal swivel base, exterior upholstered in full-grain hide leather or soft leather, and interior upholstered in soft leather.

Fabric: Hide leather, soft leather

Dimension: 26.25"W x 26.25"D x seat 18"H / arm 26.75"H / back 40.5"H

Material:

Finish: Metal base in powder-coated finish

Because all items in usona's collection are made to order in our European factories, general lead-times are about 18 to 22 week range. Orders are not subject to cancellation or refund at any time after production begins. Usonal simply requires a 50% deposit to place an order, and full balance prior to shipping. We can arrange for freight to mist locations on the globe and a usona representative will gladly provide you with a freight quote upon request prior to order placement. Color, grain variations and veining are natural characteristics of wood, stone iron, fabric and leather. These variations reveal the individuality of each piece. For this reason the natural qualities may vary from pieces you have seen in showroom and website. Special order conditions apply.