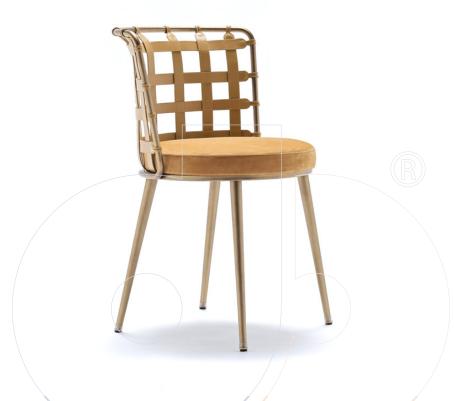

## usona

**Dining Chair 05585** 

Dining chair with structure in steel in a choice of finishes, woven back in full-grain hide leather, and seat upholstered in soft leather.

Fabric: Full-grain hide leather, soft leather

**Dimension:** 22.5"W x 21.25"D x 31"H

Material: Steel structure

Finish:

Because all items in usona's collection are made to order in our European factories, general lead-times are about 18 to 22 week range. Orders are not subject to cancellation or refund at any time after production begins. Usonal simply requires a 50% deposit to place an order, and full balance prior to shipping. We can arrange for freight to mist locations on the globe and a usona representative will gladly provide you with a freight quote upon request prior to order placement. Color, grain variations and veining are natural characteristics of wood, stone iron, fabric and leather. These variations reveal the individuality of each piece. For this reason the natural qualities may vary from pieces you have seen in showroom and website. Special order conditions apply.