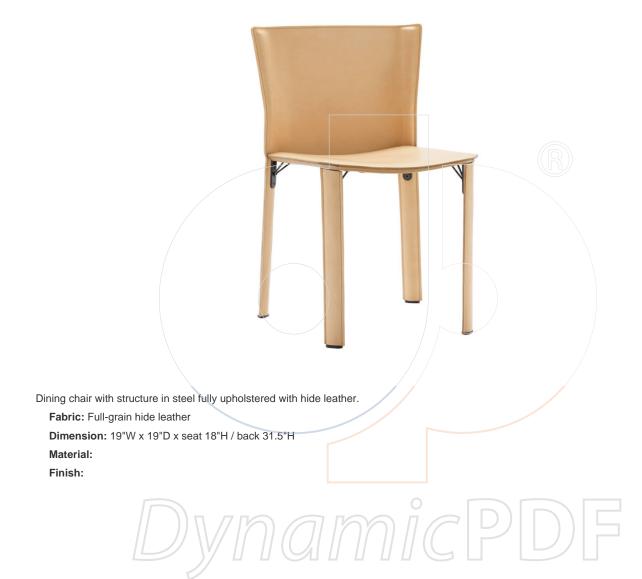

## usona

**Dining Chair 05606** 

Because all items in usona's collection are made to order in our European factories, general lead-times are about 18 to 22 week range. Orders are not subject to cancellation or refund at any time after production begins. Usonal simply requires a 50% deposit to place an order, and full balance prior to shipping. We can arrange for freight to mist locations on the globe and a usona representative will gladly provide you with a freight quote upon request prior to order placement. Color, grain variations and veining are natural characteristics of wood, stone iron, fabric and leather. These variations reveal the individuality of each piece. For this reason the natural qualities may vary from pieces you have seen in showroom and website. Special order conditions apply.