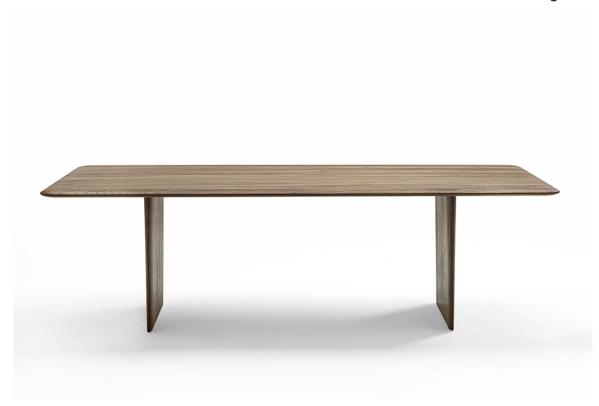

## usona

**Dining Table 13422** 

Dining table with with structure in walnut, oak, cherry, or maple wood with slab style legs and rectangular top with rounded beveled edges. Available to order in a choice of six sizes.