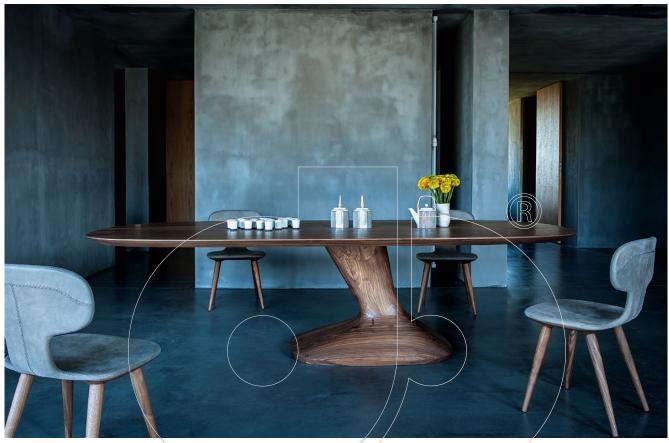

## usona

Dining Table 06627

Pedestal base dining table with structure in walnut or oak wood. Available to order in a choice of three sizes.

Fabric:

**Dimension:** 94.5"W x 47.25"D x 29.5"H 102.25"W x 47.25"D x 29.5"H

110.25"W x 51"D x 29.5"H

Material: Walnut or oak wood

Finish:

DynamicPDF

Because all items in usona's collection are made to order in our European factories, general lead-times are about 18 to 22 week range. Orders are not subject to cancellation or refund at any time after production begins. Usonal simply requires a 50% deposit to place an order, and full balance prior to shipping. We can arrange for freight to mist locations on the globe and a usona representative will gladly provide you with a freight quote upon request prior to order placement. Color, grain variations and veining are natural characteristics of wood, stone iron, fabric and leather. These variations reveal the individuality of each piece. For this reason the natural qualities may vary from pieces you have seen in showroom and website. Special order conditions apply.