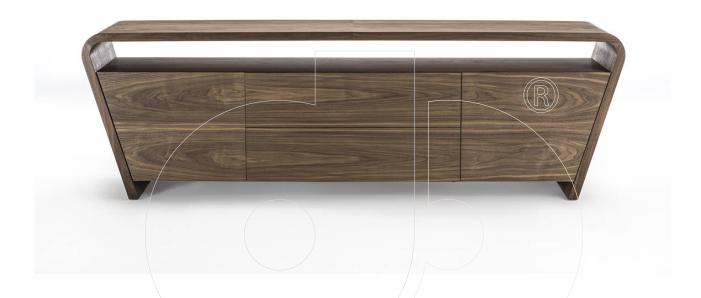

## usona

Sideboard 06628

Sideboard with two doors, two drawers and open upper shelf spanning the width. Available to order in oak or walnut wood. Top surface and / or door and drawer fronts can be upholstered in hide leather upon request.

**Fabric:** Optional hide leather detailing **Dimension:** 94.5"W x 19.75"D x 29.5"H

Material: Oak or walnut wood

Finish:

Because all items in usona's collection are made to order in our European factories, general lead-times are about 18 to 22 week range. Orders are not subject to cancellation or refund at any time after production begins. Usonal simply requires a 50% deposit to place an order, and full balance prior to shipping. We can arrange for freight to mist locations on the globe and a usona representative will gladly provide you with a freight quote upon request prior to order placement. Color, grain variations and veining are natural characteristics of wood, stone iron, fabric and leather. These variations reveal the individuality of each piece. For this reason the natural qualities may vary from pieces you have seen in showroom and website. Special order conditions apply.