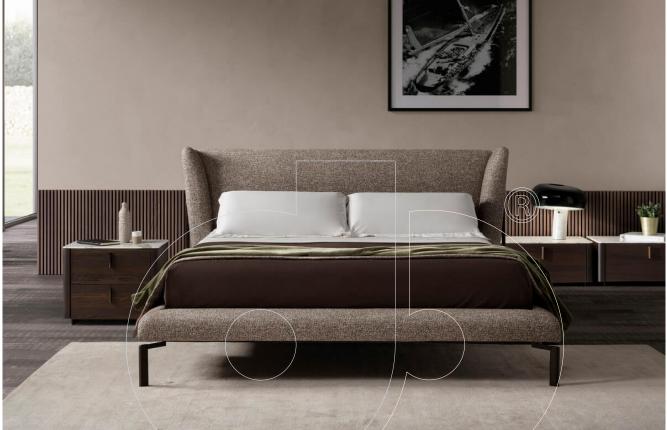

## usona

Bed 15402

Bed collection with base and headboard support in stained ash wood. Headboard in fabric, leather or COM. Available in Queen, King or California King sizes.

Fabric: Available fabric, leather or COM.

Dimension: Queen: 74" x 89" x 38"H King: 89.5" x 89" x 38"H California King: 85.5" x 93" x 38"H

Material: Ash wood.

Finish: Brown, gray, black, ivory.

Because all items in usona's collection are made to order in our European factories, general lead-times are about 18 to 22 week range. Orders are not subject to cancellation or refund at any time after production begins. Usonal simply requires a 50% deposit to place an order, and full balance prior to shipping. We can arrange for freight to mist locations on the globe and a usona representative will gladly provide you with a freight quote upon request prior to order placement. Color, grain variations and veining are natural characteristics of wood, stone iron, fabric and leather. These variations reveal the individuality of each piece. For this reason the natural qualities may vary from pieces you have seen in showroom and website. Special order conditions apply.