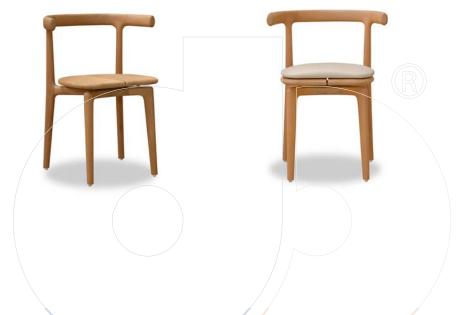

## usona

**Outdoor Dining Chair 08709** 

Outdoor dining chair with structure in solid iroko wood and optional removable seat cushion in outdoor fabric or leather. Also available to order in ash wood with black tint for indoor use.

Fabric: Outdoor fabric or leather

Dimension: 22"W x 19.75"D x seat 19"H / back 29.5"H

Material: Solid iroko wood
Finish: Sand blasted oiled finish

Because all items in usona's collection are made to order in our European factories, general lead-times are about 18 to 22 week range. Orders are not subject to cancellation or refund at any time after production begins. Usonal simply requires a 50% deposit to place an order, and full balance prior to shipping. We can arrange for freight to mist locations on the globe and a usona representative will gladly provide you with a freight quote upon request prior to order placement. Color, grain variations and veining are natural characteristics of wood, stone iron, fabric and leather. These variations reveal the individuality of each piece. For this reason the natural qualities may vary from pieces you have seen in showroom and website. Special order conditions apply.