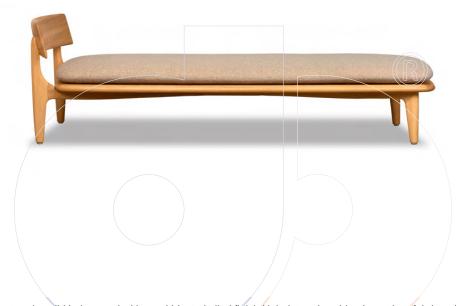

## usona

**Outdoor Chaise 08712** 

Outdoor chaise with structure in solid iroko wood with sand-blasted oiled finish. Upholstered cushion in outdoor fabric or leather.

Fabric: Outdoor fabric or leather

Dimension: 38.5"W x 78.75"L x seat 15"H / back 22.75"H

Material: Solid iroko wood
Finish: Sand-blasted oiled wood

Because all items in usona's collection are made to order in our European factories, general lead-times are about 18 to 22 week range. Orders are not subject to cancellation or refund at any time after production begins. Usonal simply requires a 50% deposit to place an order, and full balance prior to shipping. We can arrange for freight to mist locations on the globe and a usona representative will gladly provide you with a freight quote upon request prior to order placement. Color, grain variations and veining are natural characteristics of wood, stone iron, fabric and leather. These variations reveal the individuality of each piece. For this reason the natural qualities may vary from pieces you have seen in showroom and website. Special order conditions apply.