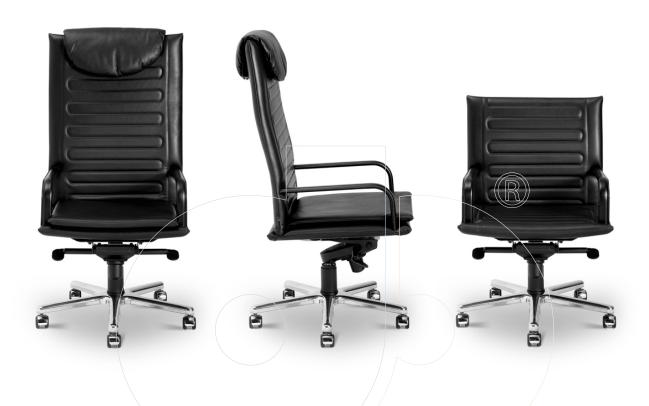

## usona

Office Chair 15505

Office chair collection available in a low back and tall back version. Seat and quilted back covered in soft leather, armrests in stitched saddle leather.

Fabric: Available leather or COL.

Dimension: Low: 22.5" x 23" x 34.25" to 37.5" back height

Tall: 22.5" x 24" x 47" to 50" back height

Material:

Finish:

DynamicPDF

Because all items in usona's collection are made to order in our European factories, general lead-times are about 18 to 22 week range. Orders are not subject to cancellation or refund at any time after production begins. Usonal simply requires a 50% deposit to place an order, and full balance prior to shipping. We can arrange for freight to mist locations on the globe and a usona representative will gladly provide you with a freight quote upon request prior to order placement. Color, grain variations and veining are natural characteristics of wood, stone iron, fabric and leather. These variations reveal the individuality of each piece. For this reason the natural qualities may vary from pieces you have seen in showroom and website. Special order conditions apply.