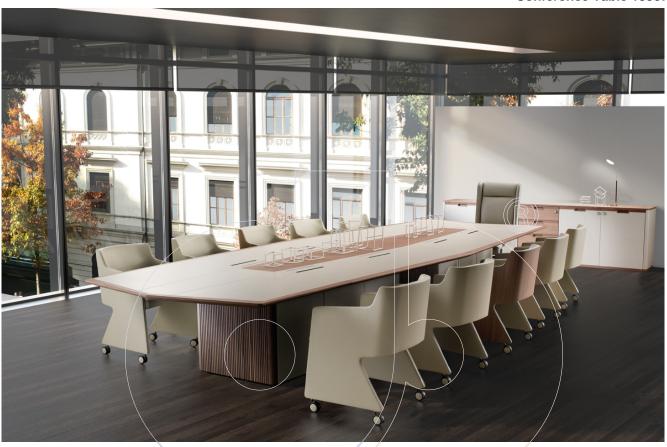

## usona

**Conference Table 15507** 

Conference table with top in leather or wood. Leather top version with central insert and edges in wood, wood top version with central insert in leather. Equipped with 8 capped power boxes including 2 universal power sockets, 2 USB, 1 3.5mm audio, 1 HDMI, and 2 RJ45. Lower frame quipped with metal channels for wiring cables and 12 doors covered in leather or wood. See ADDITIONAL SPECS for more details.

Fabric: Manufacturer leather only.

Dimension: 203" x 70" x 29"H

Material: Walnut wood, leather.

Finish: Gray stained walnut.

Because all items in usona's collection are made to order in our European factories, general lead-times are about 18 to 22 week range. Orders are not subject to cancellation or refund at any time after production begins. Usonal simply requires a 50% deposit to place an order, and full balance prior to shipping. We can arrange for freight to mist locations on the globe and a usona representative will gladly provide you with a freight quote upon request prior to order placement. Color, grain variations and veining are natural characteristics of wood, stone iron, fabric and leather. These variations reveal the individuality of each piece. For this reason the natural qualities may vary from pieces you have seen in showroom and website. Special order conditions apply.