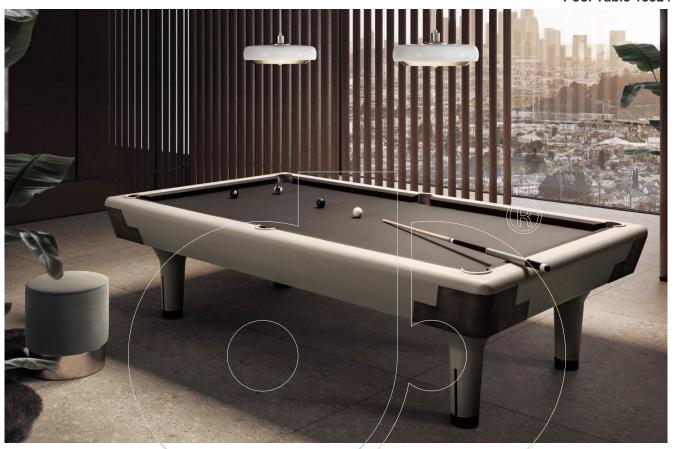

## usona

Pool Table 15524

Pool table (American sizes) with frame in solid beech wood covered in stitched saddle leather. Corners covered in Galuchat stingray fish leather. Slate playing surface covered in cloth in a number of color choices. Three sizes available.

## Includes:

- (1) Box of chalk
- (1) Nylon brush
- (1) Set of balls
- (1) Triangle in stitched leather (Set of 4 cues additional)

Fabric: Manufacturer leather only.

**Dimension:** 102" x 57.5" x 30"H 113.5" x 63.5" x 30"H 125" x 69.5" x 30"H

Material: Solid beech wood.

Finish:

Because all items in usona's collection are made to order in our European factories, general lead-times are about 18 to 22 week range. Orders are not subject to cancellation or refund at any time after production begins. Usonal simply requires a 50% deposit to place an order, and full balance prior to shipping. We can arrange for freight to mist locations on the globe and a usona representative will gladly provide you with a freight quote upon request prior to order placement. Color, grain variations and veining are natural characteristics of wood, stone iron, fabric and leather. These variations reveal the individuality of each piece. For this reason the natural qualities may vary from pieces you have seen in showroom and website. Special order conditions apply.