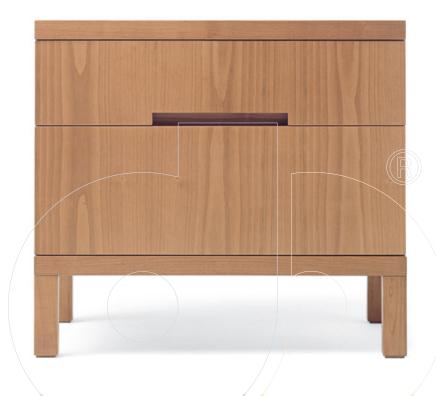

## Nightstand 00179

Nightstand with inset handle.

Fabric:

Dimension: One drawer: 28" x 18" x 12"H Two drawer without legs: 22" x 18" x 16"h Two drawer with legs (as shown): 22" x 18" x 20"h

Material: Wenge wood, or oak wood, or sandblasted oak.

Finish: Wenge wood, Oak stained: wenge, black, walnut, natural, or cherry.

Because all items in usona's collection are made to order in our European factories, general lead-times are about 18 to 22 week range. Orders are not subject to cancellation or refund at any time after production begins. Usonal simply requires a 50% deposit to place an order, and full balance prior to shipping. We can arrange for freight to mist locations on the globe and a usona representative will gladly provide you with a freight quote upon request prior to order placement. Color, grain variations and veining are natural characteristics of wood, stone iron, fabric and leather. These variations reveal the individuality of each piece. For this reason the natural qualities may vary from pieces you have seen in showroom and website. Special order conditions apply.