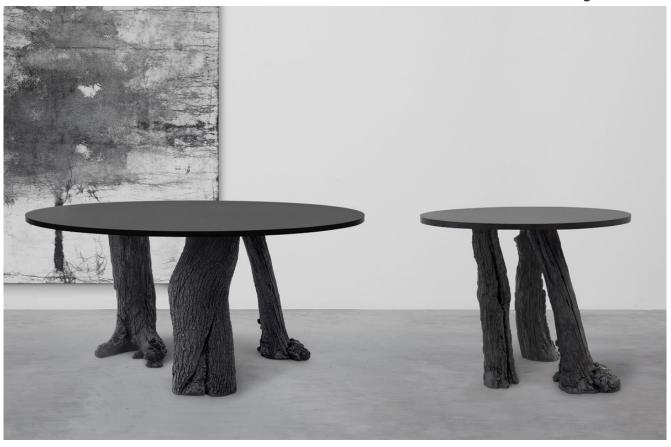

## Dining Table 15602

Dining table with top in black fiberglass, base in black fiberglass inspired by natural tree trunks. Suitable for indoor or outdoor use.

Fabric:

**Dimension:** 35.5" or 63" diam. x 29.5"H

Material: Fiberglass. Finish: Black.

Because all items in usona's collection are made to order in our European factories, general lead-times are about 18 to 22 week range. Orders are not subject to cancellation or refund at any time after production begins. Usonal simply requires a 50% deposit to place an order, and full balance prior to shipping. We can arrange for freight to mist locations on the globe and a usona representative will gladly provide you with a freight quote upon request prior to order placement. Color, grain variations and veining are natural characteristics of wood, stone iron, fabric and leather. These variations reveal the individuality of each piece. For this reason the natural qualities may vary from pieces you have seen in showroom and website. Special order conditions apply.