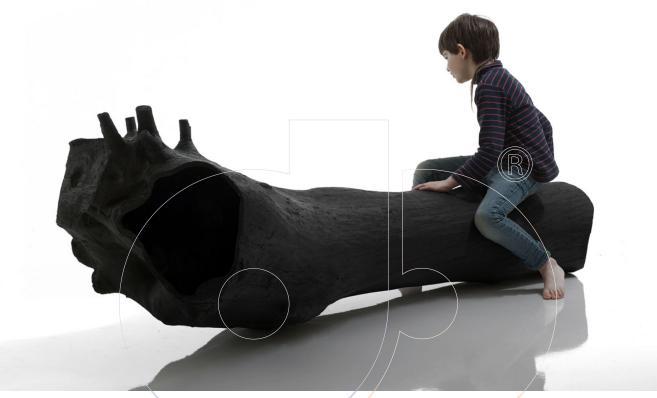

## usona

Bench 15603

Sculptural bench made entirely of fiberglass, inspired by hallowed tree trunks. Suitable for indoor or outdoor use. Two styles available. Limited edition.

Fabric:

Dimension: 84" x 30.5" x 28"H

Material: Fiberglass.

Finish: Black.

Because all items in usona's collection are made to order in our European factories, general lead-times are about 18 to 22 week range. Orders are not subject to cancellation or refund at any time after production begins. Usonal simply requires a 50% deposit to place an order, and full balance prior to shipping. We can arrange for freight to mist locations on the globe and a usona representative will gladly provide you with a freight quote upon request prior to order placement. Color, grain variations and veining are natural characteristics of wood, stone iron, fabric and leather. These variations reveal the individuality of each piece. For this reason the natural qualities may vary from pieces you have seen in showroom and website. Special order conditions apply.