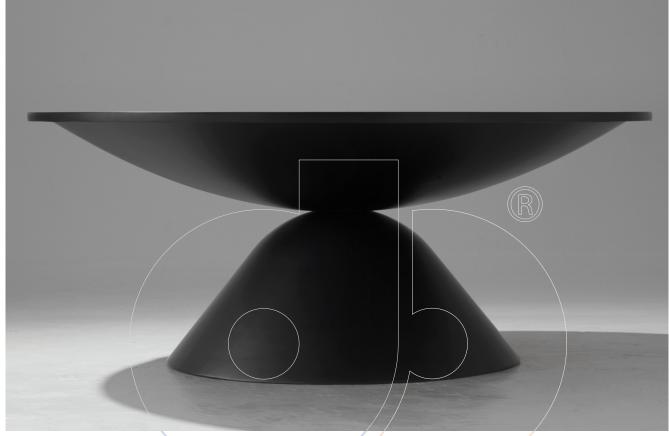

## usona

Dining Table 15605

Dining table constructed solely of fiberglass, in white or black finish. Suitable for indoor or outdoor use, three sizes available. **Fabric:** 

Dimension: 50"/60"/75" diam. x 29.5"H Material: Fiberglass. Finish: Black or white.