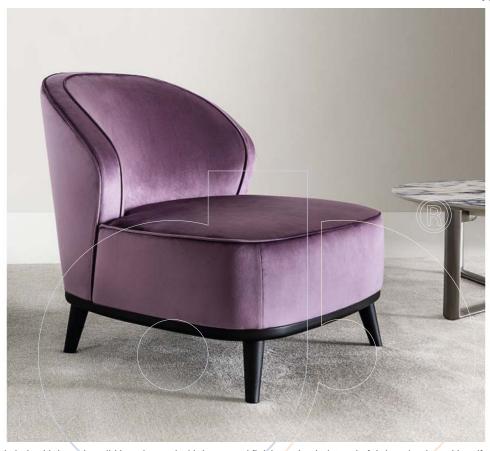

## usona

Armchair 10340

Armless occasional chair with base in solid beech wood with lacquered finish, and upholstery in fabric or leather with self piping detail.

Fabric: Fabric, leather, or COM/L (Customer's own material/leather)

Dimension: 30"W x 34.5"DN x seat 15.75"H / back 29.5"H

Material: Solid beech wood Finish: Lacquered finish

Because all items in usona's collection are made to order in our European factories, general lead-times are about 18 to 22 week range. Orders are not subject to cancellation or refund at any time after production begins. Usonal simply requires a 50% deposit to place an order, and full balance prior to shipping. We can arrange for freight to mist locations on the globe and a usona representative will gladly provide you with a freight quote upon request prior to order placement. Color, grain variations and veining are natural characteristics of wood, stone iron, fabric and leather. These variations reveal the individuality of each piece. For this reason the natural qualities may vary from pieces you have seen in showroom and website. Special order conditions apply.