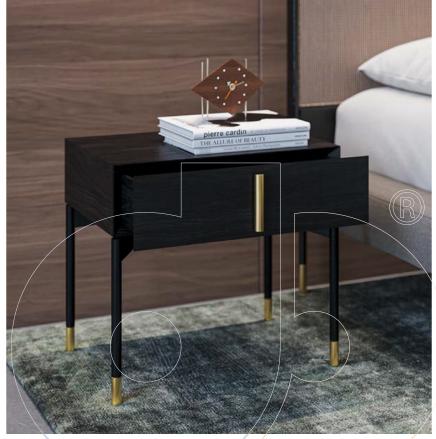

## Nightstand 05108

Night table with single drawer and structure in oak wood with a mocha tint, or walnut wood. Feet in steel with black nickel finish. Detailing in brass.

Fabric:

**Dimension:** 19.75"W x 13.75"D x 17.75"H **Material:** Oak in mocha, or walnut

Finish: Steel in black nickel finish, brass detailing

Because all items in usona's collection are made to order in our European factories, general lead-times are about 18 to 22 week range. Orders are not subject to cancellation or refund at any time after production begins. Usonal simply requires a 50% deposit to place an order, and full balance prior to shipping. We can arrange for freight to mist locations on the globe and a usona representative will gladly provide you with a freight quote upon request prior to order placement. Color, grain variations and veining are natural characteristics of wood, stone iron, fabric and leather. These variations reveal the individuality of each piece. For this reason the natural qualities may vary from pieces you have seen in showroom and website. Special order conditions apply.