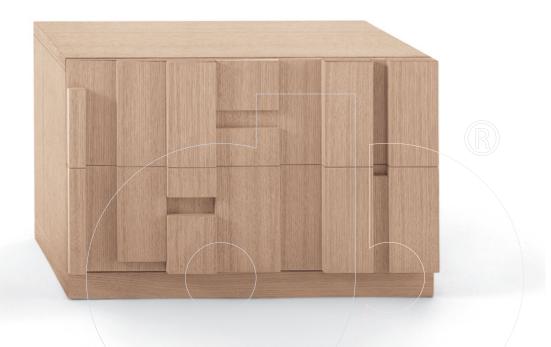

## usona

Nightstand 00194

Two drawer night table in wenge wood, oak wood, or open pore lacquer.

Fabric:

Dimension: 27" x 17" x 17.75" high

Material: Wenge, oak, or open pore lacquer.

Finish: Oak stained wenge, black, walnut, natural, or cherry, gold, gray, brown, or mahogany. Open pore lacquer in red orange, white, mahogany, or black brown.