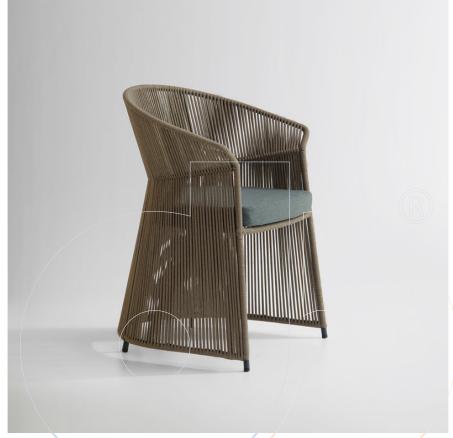

## **Outdoor Dining Chair 04629**

Outdoor dining chair with metal structure in embossed anthracite or aval finish with hand-woven outdoor rope. Seat cushion upholstered in outdoor fabric.

Fabric: Outdoor fabric

Dimension: 24.5"W x 21.25"D x seat 18"H / back 32.25"H

Material: Metal in embossed finish

Finish: Anthracite or aval

Because all items in usona's collection are made to order in our European factories, general lead-times are about 18 to 22 week range. Orders are not subject to cancellation or refund at any time after production begins. Usonal simply requires a 50% deposit to place an order, and full balance prior to shipping. We can arrange for freight to mist locations on the globe and a usona representative will gladly provide you with a freight quote upon request prior to order placement. Color, grain variations and veining are natural characteristics of wood, stone iron, fabric and leather. These variations reveal the individuality of each piece. For this reason the natural qualities may vary from pieces you have seen in showroom and website. Special order conditions apply.