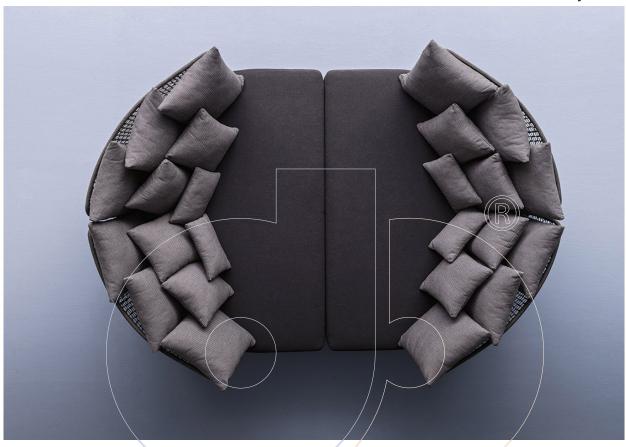

## **Outdoor Daybed 04639**

Large scale two piece outdoor daybed with aluminum structure in powder-coated finish, back in handwoven synthetic fiber, legs to match frame, or in iroko wood, and cushions upholstered in outdoor fabric.

Fabric: Outdoor fabric, synthetic fiber

Dimension: 133.75"W x 93.5"D x seat 17.75"H / back 33"H

Webbing: Beige or dark grey

Powder-coated finish: White, silk grey, denim, rust, metal bronze, green, grey, dark brown, or black

Material: Aluminum powder coated frame, optional iroko legs

Finish: Please see above

Because all items in usona's collection are made to order in our European factories, general lead-times are about 18 to 22 week range. Orders are not subject to cancellation or refund at any time after production begins. Usonal simply requires a 50% deposit to place an order, and full balance prior to shipping. We can arrange for freight to mist locations on the globe and a usona representative will gladly provide you with a freight quote upon request prior to order placement. Color, grain variations and veining are natural characteristics of wood, stone iron, fabric and leather. These variations reveal the individuality of each piece. For this reason the natural qualities may vary from pieces you have seen in showroom and website. Special order conditions apply.