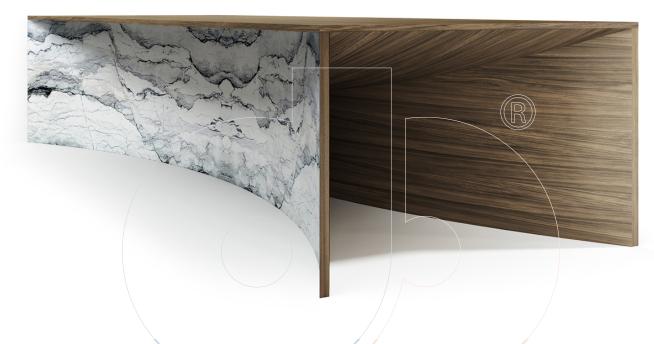

## usona

Dining Table 04988

Dining table with top and interior base in stained oak wood. Exterior of curved base in marble (carrara, calacatta gold or camouflage).

Fabric:

**Dimension:** 142" x 47.25" x 30"H **Material:** Oak wood, marble.