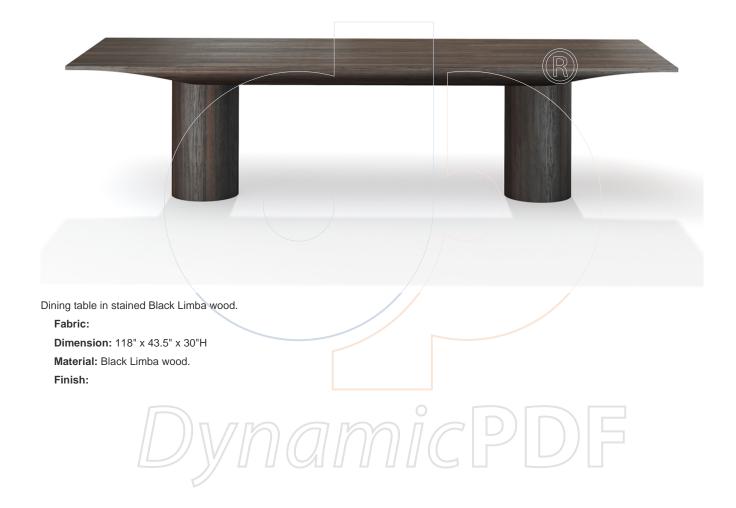

## usona

Dining Table 04989

Because all items in usona's collection are made to order in our European factories, general lead-times are about 18 to 22 week range. Orders are not subject to cancellation or refund at any time after production begins. Usonal simply requires a 50% deposit to place an order, and full balance prior to shipping. We can arrange for freight to mist locations on the globe and a usona representative will gladly provide you with a freight quote upon request prior to order placement. Color, grain variations and veining are natural characteristics of wood, stone iron, fabric and leather. These variations reveal the individuality of each piece. For this reason the natural qualities may vary from pieces you have seen in showroom and website. Special order conditions apply.