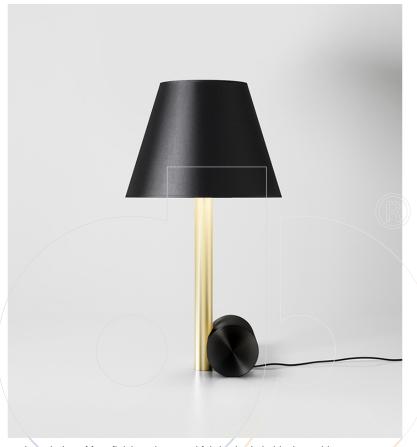

## usona

Table Lamp 13359

Table lamp with metal structure in a choice of four finish options, and fabric shade in black or white.

Fabric: Shade in black or white fabric

**Dimension:** 8.75" diameter x 16.5"H

Metal finish options: Satin brass, satin graphite, satin nickel, or satin copper

**Material:** Structure in brass **Finish:** Please see above

DynamicPDF

Because all items in usona's collection are made to order in our European factories, general lead-times are about 18 to 22 week range. Orders are not subject to cancellation or refund at any time after production begins. Usonal simply requires a 50% deposit to place an order, and full balance prior to shipping. We can arrange for freight to mist locations on the globe and a usona representative will gladly provide you with a freight quote upon request prior to order placement. Color, grain variations and veining are natural characteristics of wood, stone iron, fabric and leather. These variations reveal the individuality of each piece. For this reason the natural qualities may vary from pieces you have seen in showroom and website. Special order conditions apply.