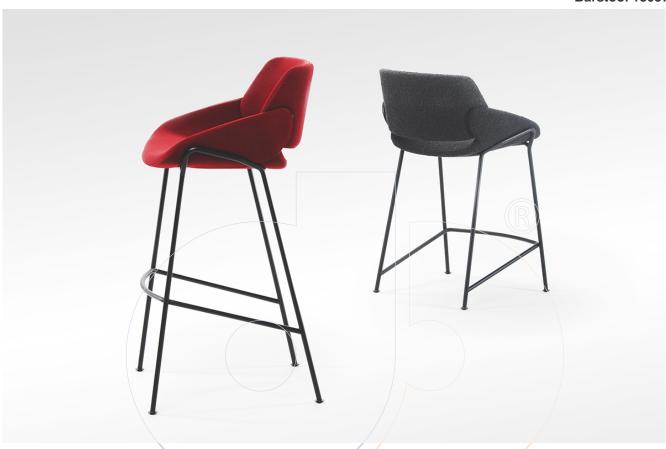

## usona

Barstool 13057

Barstool collection with hard wood frame covered in HR foam, metal base in power coated black metal available in four leg or sled base versions. Available in bar or counter heights.

Fabric: Available fabric or COM.

Dimension: Counter: 22" x 21" x 36"H/25" seat height

Bar: 22" x 21" x 41"H/30" seat height Material: Black powder coated metal.

Finish:

Because all items in usona's collection are made to order in our European factories, general lead-times are about 18 to 22 week range. Orders are not subject to cancellation or refund at any time after production begins. Usonal simply requires a 50% deposit to place an order, and full balance prior to shipping. We can arrange for freight to mist locations on the globe and a usona representative will gladly provide you with a freight quote upon request prior to order placement. Color, grain variations and veining are natural characteristics of wood, stone iron, fabric and leather. These variations reveal the individuality of each piece. For this reason the natural qualities may vary from pieces you have seen in showroom and website. Special order conditions apply.