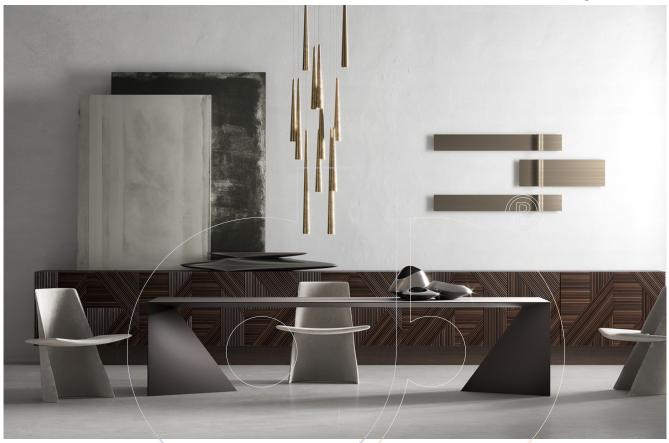

## **Dining Table 04883**

Dining table with curved wood base in stained oak or grey sucupira wood. Available in two sizes.

Fabric:

**Dimension:** 94.5" x 35.5" x 30"H 110.25" x 35.5" x 30"H

Material: Oak or grey sucupira.