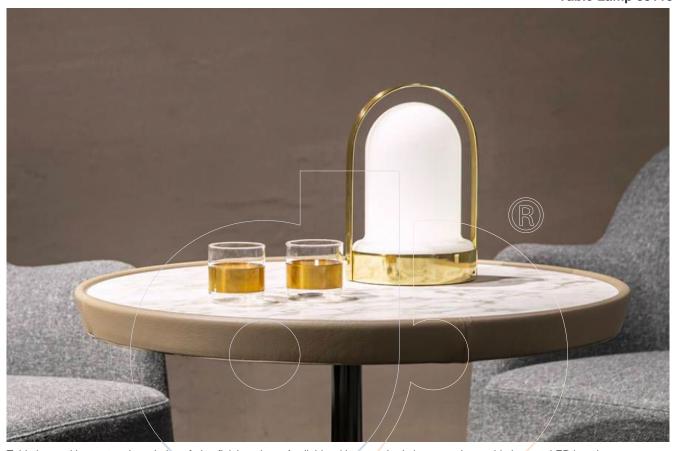

## usona

Table Lamp 03118

Table lamp with structure in a choice of nine finish options. Available with a standard plug, or rechargeable battery. LED lamping.

Fabric:

Dimension: 6.75" diameter x 10"H

Metal finish options: Polished chrome, satin chrome, burnished, brass, brushed brass, white glossy lacquer, white matte lacquer, black glossy lacquer, or black matte lacquer.