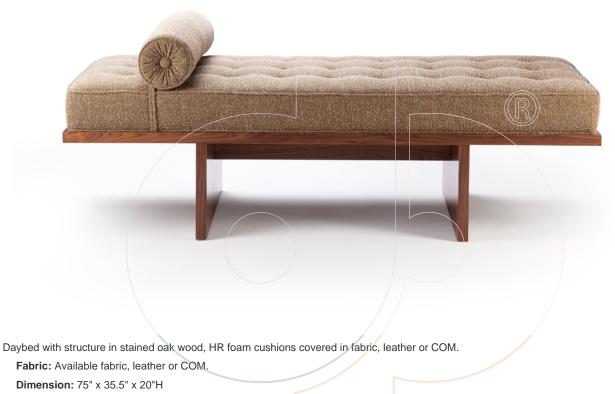

## usona

Daybed 15719

Material: Oak wood.

Finish: Natural, walnut, dark , smoked, black oak.

Because all items in usona's collection are made to order in our European factories, general lead-times are about 18 to 22 week range. Orders are not subject to cancellation or refund at any time after production begins. Usonal simply requires a 50% deposit to place an order, and full balance prior to shipping. We can arrange for freight to mist locations on the globe and a usona representative will glady provide you