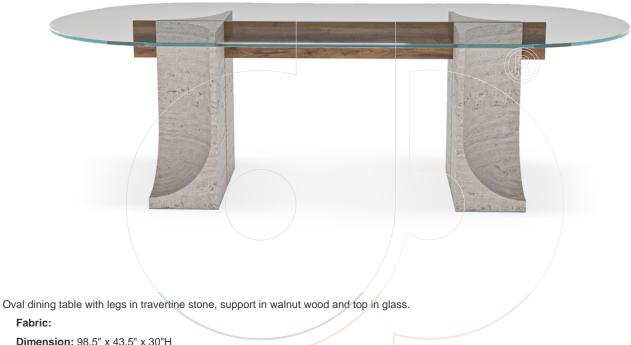

## usona

**Dining Table 15723** 

Dimension: 98.5" x 43.5" x 30"H

Material: Glass, wood, stone. Finish: Travertine, walnut wood.

Because all items in usona's collection are made to order in our European factories, general lead-times are about 18 to 22 week range. Orders are not subject to cancellation or refund at any time after production begins. Usonal simply requires a 50% deposit to place an order, and full balance prior to shipping. We can arrange for freight to mist locations on the globe and a usona representative will gladly provide you with a freight quote upon request prior to order placement. Color, grain variations and veining are natural characteristics of wood, stone iron, fabric and leather. These variations reveal the individuality of each piece. For this reason the natural qualities may vary from pieces you have seen in showroom and website. Special order conditions apply.