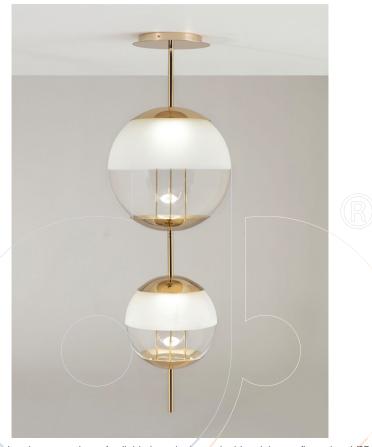

## usona

Pendant 03123

Drop pendant with structure in metal and murano glass. Available in a single, or double, globe configuration. LED lamping.

## Fabric:

**Dimension:** Single Globe 15.75" diameter Total drop 40"

Double

Large globe 15.75" diameter Small globe 12" diameter Total drop 48"

Metal finish options: Polished chrome, satin chrome, burnished, brass, brushed brass, copper, satin copper, white glossy lacquer, white matte lacquer, black glossy lacquer, or black matte lacquer.