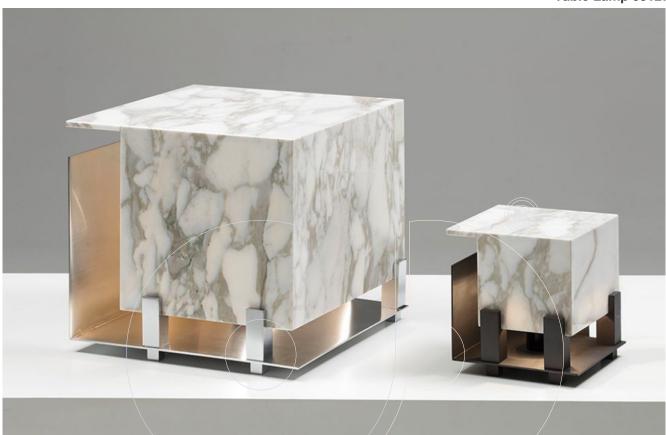

## usona

Table Lamp 03127

Table lamp with structure in metal and marble. Available to order in a choice of two sizes.

Fabric:

**Dimension:** Small 8.5" x 7.75" x 8.75"H

Large

16.25" x 16.25" x 14.75"H

Metal options: Polished chrome, satin chrome, burnished, brass, brushed brass, copper, satin copper, white glossy lacquer, or black glossy

lacquer.

Marble options: White, green, or black.

Material: Metal and marble Finish: Please see above

Because all items in usona's collection are made to order in our European factories, general lead-times are about 18 to 22 week range. Orders are not subject to cancellation or refund at any time after production begins. Usonal simply requires a 50% deposit to place an order, and full balance prior to shipping. We can arrange for freight to mist locations on the globe and a usona representative will gladly provide you with a freight quote upon request prior to order placement. Color, grain variations and veining are natural characteristics of wood, stone iron, fabric and leather. These variations reveal the individuality of each piece. For this reason the natural qualities may vary from pieces you have seen in showroom and website. Special order conditions apply.