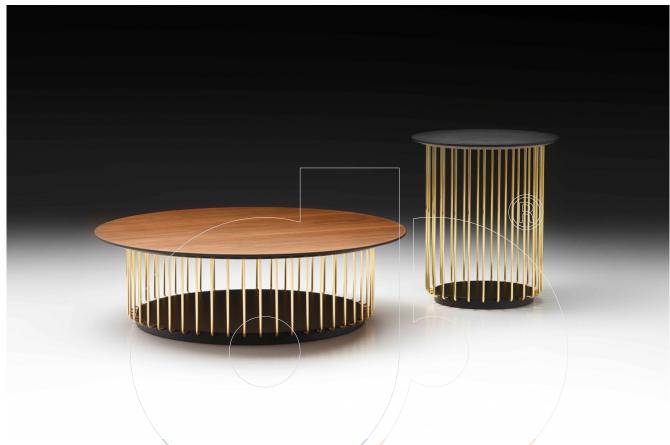

## usona

Table Collection 13587

Coffee and side table collection with metal structure in polished gold finish, base in black lacquered wood. Tops available in natural oak wood, mocha stained ash wood or lacquered glass in navy blue, red or white finish.

## Fabric:

Dimension: Side Table: 20" diam. x 22"H Coffee Table: 39.5" diam. x 12"H

Material: Wood, lacquered glass, metal.

Finish: Walnut, mocha ash wood. Navy, red or white glass.

Because all items in usona's collection are made to order in our European factories, general lead-times are about 18 to 22 week range. Orders are not subject to cancellation or refund at any time after production begins. Usonal simply requires a 50% deposit to place an order, and full balance prior to shipping. We can arrange for freight to mist locations on the globe and a usona representative will gladly provide you with a freight quote upon request prior to order placement. Color, grain variations and veining are natural characteristics of wood, stone iron, fabric and leather. These variations reveal the individuality of each piece. For this reason the natural qualities may vary from pieces you have seen in showroom and website. Special order conditions apply.