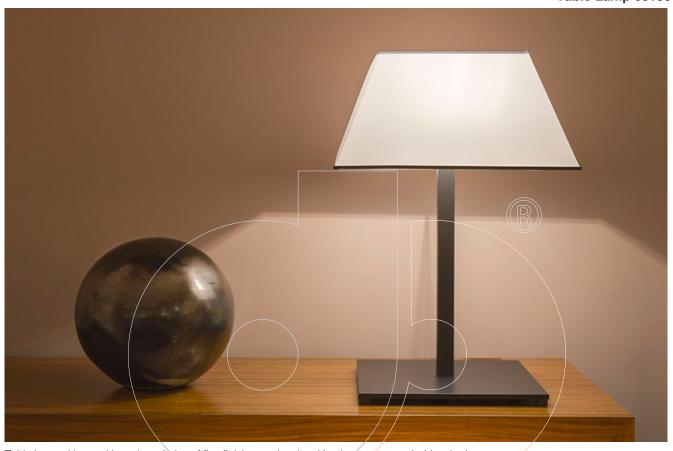

## usona

Table Lamp 03130

Table lamp with metal base in a choice of five finishes and optional leather accent, and white shade.

Fabric:

**Dimension:** Base 12.5" x 12.5" Shade 15.75" x 15.75" x 7.75"H

Total height 23.75"H

Finish options: Polished chrome, satin chrome, burnished, brass, brushed brass, polished chrome with black damier leather, or burnished with chocolate damier leather.

Material:

Finish:

Because all items in usona's collection are made to order in our European factories, general lead-times are about 18 to 22 week range. Orders are not subject to cancellation or refund at any time after production begins. Usonal simply requires a 50% deposit to place an order, and full balance prior to shipping. We can arrange for freight to mist locations on the globe and a usona representative will gladly provide you with a freight quote upon request prior to order placement. Color, grain variations and veining are natural characteristics of wood, stone iron, fabric and leather. These variations reveal the individuality of each piece. For this reason the natural qualities may vary from pieces you have seen in showroom and website. Special order conditions apply.