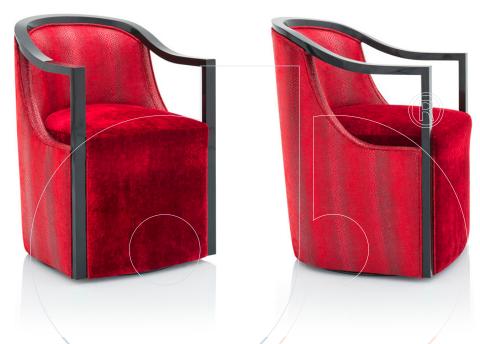

## usona

**Dining Chair 15130** 

Swivel dining chair with hardwood structure covered in HR foam. Arm/wood details in polished maple wood stained in mahogany, dark walnut, steel, black, natural, taupe, grey/green or bronze finish

**Fabric:** Available fabric, leather or COM. **Dimension:** 21" x 25" x 31"H/19" seat height.

**Material:** Polished maple. **Finish:** See description.

Because all items in usona's collection are made to order in our European factories, general lead-times are about 18 to 22 week range. Orders are not subject to cancellation or refund at any time after production begins. Usonal simply requires a 50% deposit to place an order, and full balance prior to shipping. We can arrange for freight to mist locations on the globe and a usona representative will gladly provide you with a freight quote upon request prior to order placement. Color, grain variations and veining are natural characteristics of wood, stone iron, fabric and leather. These variations reveal the individuality of each piece. For this reason the natural qualities may vary from pieces you have seen in showroom and website. Special order conditions apply.