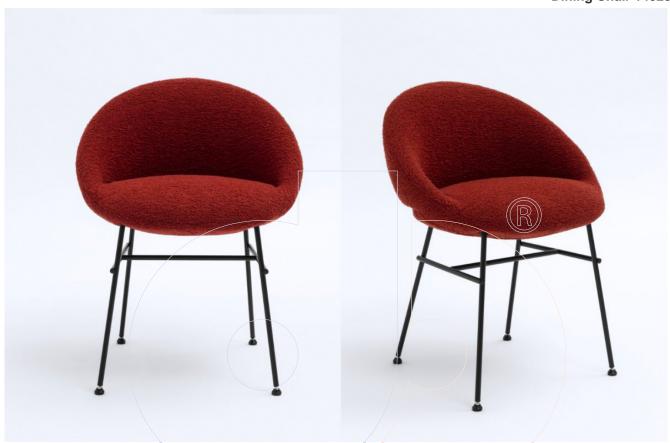

## usona

**Dining Chair 14028** 

Dining chair with legs in wood or metal. Beech wood structure covered in HR foam. Wood legs in natural walnut or stained ash wood. Metal legs in black painted or chromed metal.

Fabric: Available fabric, leather or COM/COL.

Dimension: 24" x 22" x 30.5"/19" seat height.

Material:

Finish: Natural walnut, stained ash. Black/chrome.

Because all items in usona's collection are made to order in our European factories, general lead-times are about 18 to 22 week range. Orders are not subject to cancellation or refund at any time after production begins. Usonal simply requires a 50% deposit to place an order, and full balance prior to shipping. We can arrange for freight to mist locations on the globe and a usona representative will gladly provide you with a freight quote upon request prior to order placement. Color, grain variations and veining are natural characteristics of wood, stone iron, fabric and leather. These variations reveal the individuality of each piece. For this reason the natural qualities may vary from pieces you have seen in showroom and website. Special order conditions apply.