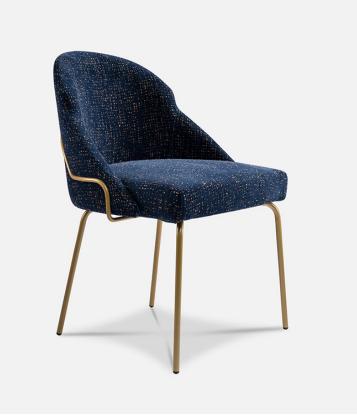

## usona

**Dining Chair 14251** 

Dining chair with base in metal, and upholstery in fabric or leather with topstitch detailing. Available to order as a side chair, or armchair.

Fabric: Fabric, leather, or COM/L (Customer's own material/leather)

Dimension: Side Chair 21.25"W x 24"D x seat 19.25"H / back 31.5"H Armchair 21.25"W x 24"D x seat 19.25"H / arm 25"H / back 31.5"H

Material: Metal structure

Finish:

Because all items in usona's collection are made to order in our European factories, general lead-times are about 18 to 22 week range. Orders are not subject to cancellation or refund at any time after production begins. Usonal simply requires a 50% deposit to place an order, and full balance prior to shipping. We can arrange for freight to mist locations on the globe and a usona representative will gladly provide you with a freight quote upon request prior to order placement. Color, grain variations and veining are natural characteristics of wood, stone iron, fabric and leather. These variations reveal the individuality of each piece. For this reason the natural qualities may vary from pieces you have seen in showroom and website. Special order conditions apply.