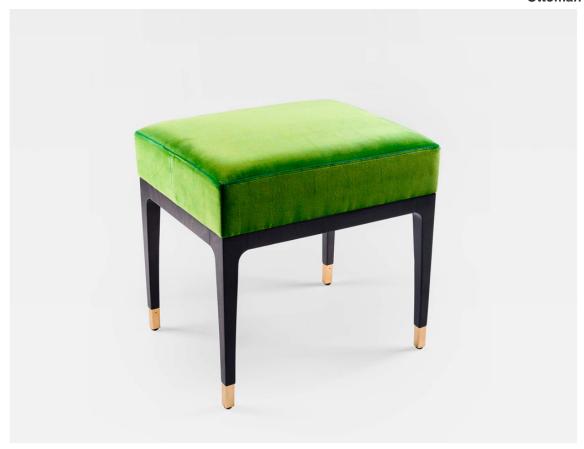

## Ottoman 14253

Stool with legs in solid beech wood tipped in metal, and upholstery in fabric, or leather.

Fabric: Fabric, leather, or COM/L (Customer's own material/leather)

**Dimension:** 19.75"W x 15.75"D x 18.5"H **Material:** Beech wood legs, metal detailing