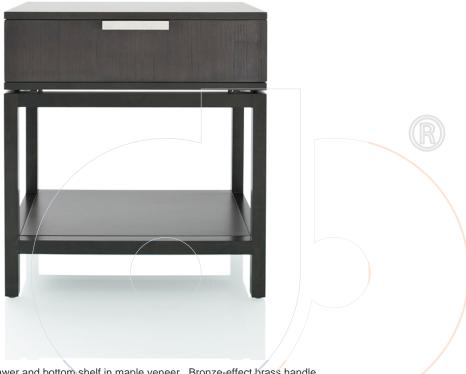

## usona

Side Table 00238

Maple legs. Box drawer and bottom shelf in maple veneer. Bronze-effect brass handle.

Fabric:

Dimension: 16" x16" x22"H and 24" x24" x 22"H

Material: Maple/Bamboo. Metal handle.

Finish: Maple Wood in Mahogany, Dark Walnut, Steel, Black, and Taupe. Bamboo in Mat Mahogany, Dark Walnut, Steel, Black, or Taupe. Metal in Nickel Brilliant, Nickel Mat or Bronze