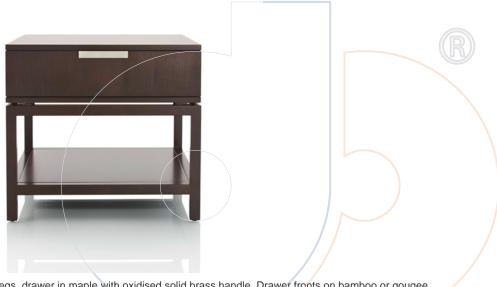

## usona

Side Table 00248

Solid maple legs, drawer in maple with oxidised solid brass handle. Drawer fronts on bamboo or gougee.

## Fabric:

Dimension: 16" x 16" x 26"H

24" x 16" x 26"H 31.5" x 16" x 30"H

Material: Maple Bamboo or Maple/Gougee

Finish: Mahogany, dark walnut, steel, black.

Because all items in usona's collection are made to order in our European factories, general lead-times are about 18 to 22 week range. Orders are not subject to cancellation or refund at any time after production begins. Usonal simply requires a 50% deposit to place an order, and full balance prior to shipping. We can arrange for freight to mist locations on the globe and a usona representative will gladly provide you with a freight quote upon request prior to order placement. Color, grain variations and veining are natural characteristics of wood, stone iron, fabric and leather. These variations reveal the individuality of each piece. For this reason the natural qualities may vary from pieces you have seen in showroom and website. Special order conditions apply.