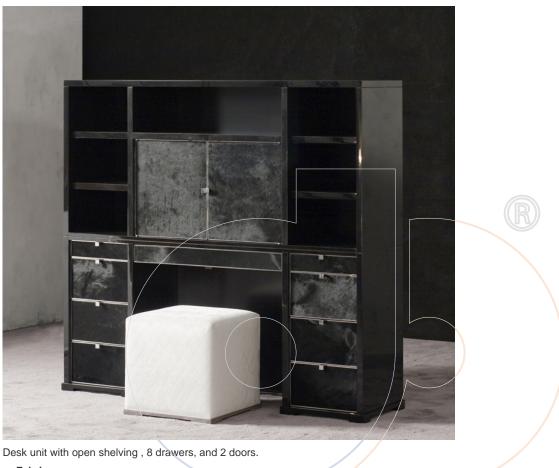

## usona

Desk 00268

Fabric:

**Dimension:** 64" x 16.5" x 59"H

Material: Polish maple/Leather/Inox OR Maple/Cuir/Inox.

Finish: Polished black or satiny whiten.

Because all items in usona's collection are made to order in our European factories, general lead-times are about 18 to 22 week range. Orders are not subject to cancellation or refund at any time after production begins. Usonal simply requires a 50% deposit to place an order, and full balance prior to shipping. We can arrange for freight to mist locations on the globe and a usona representative will gladly provide you with a freight quote upon request prior to order placement. Color, grain variations and veining are natural characteristics of wood, stone iron, fabric and leather. These variations reveal the individuality of each piece. For this reason the natural qualities may vary from pieces you have seen in showroom and website. Special order conditions apply.