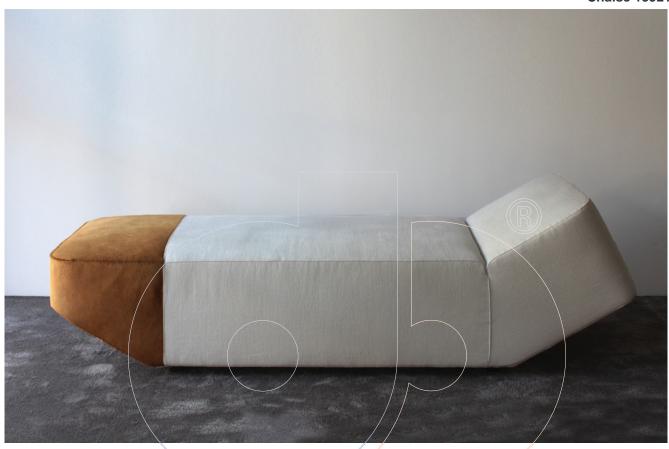

## usona

**Chaise 15921** 

Chaise with solid beech wood structure covered in HR foam, upholstered in fabric, leather or COM/COL.

**Fabric:** Graded in fabric, leather or COM/COL.

Dimension: 79" x 28" x 23"H/15.75" seat height