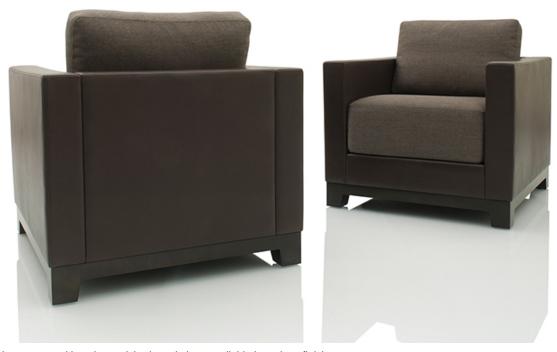

## usona

Armchair 00304

Solid maple structure with satin varnished maple legs available in various finishes.

Fabric: COM or COL

Dimension: 28.75" x 32.3" x 29.5"H / seat 19"H

Material: Maple

Finish: Matt mahognay, dark walnut, steel grey, or black.