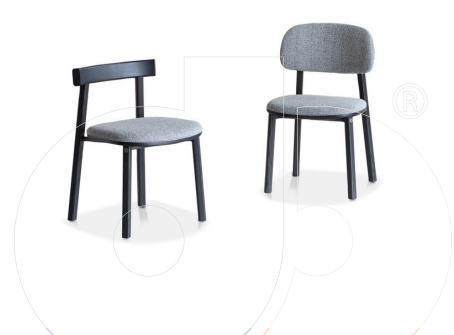

## usona

Dining Chair 10062

Curved back dining chair with structure in ash wood and upholstery in fabric or leather. Available in a choice of two back styles - upholstered, or wooden back.

Fabric: Fabric, leather, or COM/L (Customer's own material/leather)

Dimension: Wooden back

19.25"W x 20.75"D x seat 18.25"H / back 28.5"H

Upholstered back

 $2\dot{0}"W$  x 20.75"D x seat 18.25"H / back 32.75"H

Material: Ash wood

Finish:

Because all items in usona's collection are made to order in our European factories, general lead-times are about 18 to 22 week range. Orders are not subject to cancellation or refund at any time after production begins. Usonal simply requires a 50% deposit to place an order, and full balance prior to shipping. We can arrange for freight to mist locations on the globe and a usona representative will gladly provide you with a freight quote upon request prior to order placement. Color, grain variations and veining are natural characteristics of wood, stone iron, fabric and leather. These variations reveal the individuality of each piece. For this reason the natural qualities may vary from pieces you have seen in showroom and website. Special order conditions apply.