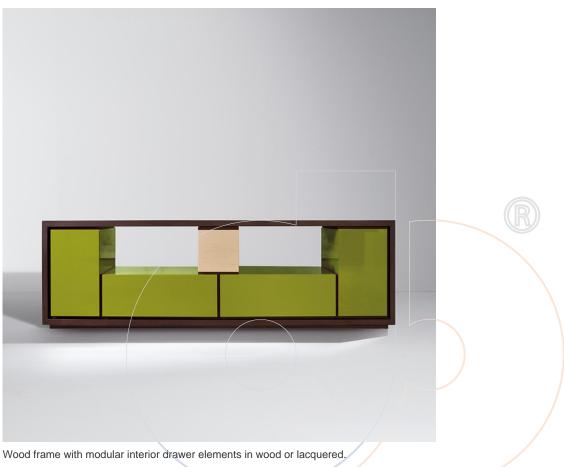

## usona

Sideboard 01906

Fabric:

Dimension: 95" x 24" x 29"H. Element 1: 11" x 24" x 11"H. Element 2: 31" x 24" x 11"H. Element 3: 13" x 24"

Material: Wooden Structure.

Finish: Wenge, rosewood, natural oak, teak, maple, pear.