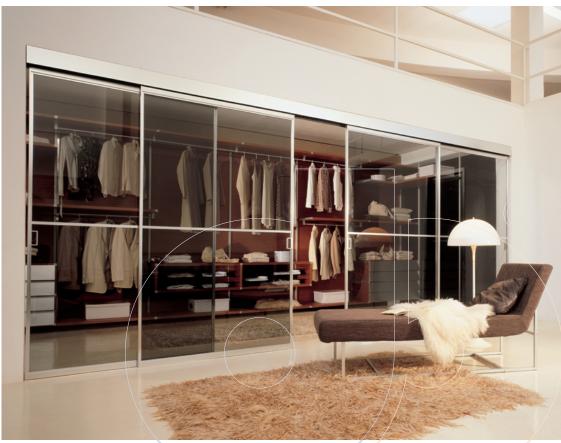

## usona

**Custom Door System 02617** 

Glass sliding doors shown in smoked glass with anodised aluminum frame. Available in various colors.

Fabric:

Dimension: Custom sizing available. Contact usona for pricing and availability.